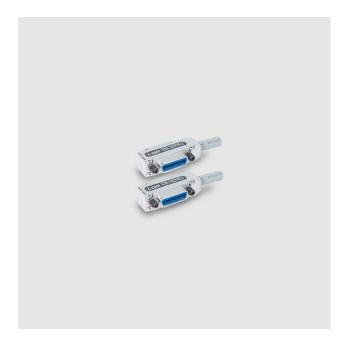

# CIB-24

Premium Grade IEEE-488 GPIB Cable

## Description

These cables offer the ultimate in EMI protection. Two copper braid shields coupled with two foil shields work to reduce the amount of radiated emissions. This helps many systems to pass FCC Part 15, MIL-STD-461A, VDE 0871, and VDE 0875. All wires are twisted pairs to maintain a low capacitance within the 150pF/m IEEE specification. Besides superior electrical characteristics, this cable has been designed to last a very long time. Care has been given to offer a cable with extreme flexibility that is equipped with a superiout strain relief. This prevents the cable from coming apart when it is bent at a sharp angle, which has been a common fault with many IEEE-488 cables on the market today. Finally, cast aluminum, nickel plated shells are used to prevent corrosion and they have overlapping seams rather than butt-jointed. There is nothing else one could hope for in the makeup of the best IEEE-488 cable possible. All this is offered at a realistic price.